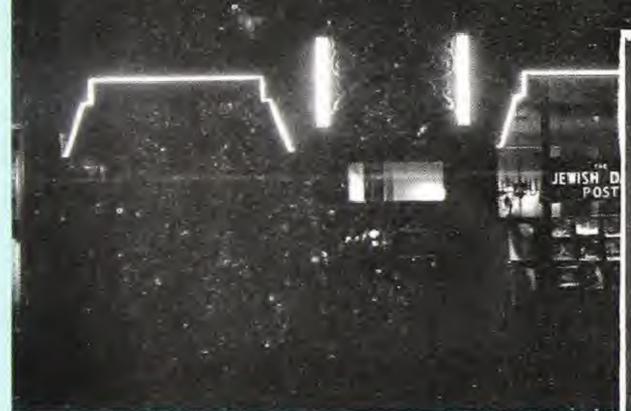

THE JEWISH DAILY POST

רי פאסט

This installation is fitted in Whitechapel High Street and consists of 2-ft. Hebrew character teak lettering, enamelled blue and white, and also 18 in. teak letters. The words "Jewish Daily Post" are in clear blue 11-12 mm. tubing, and the candles and ornaments are in white daylight Neon. In addition to this, there is 250 ft. of outlining.